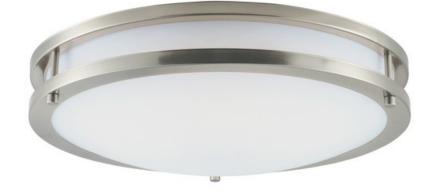

## **PRODUCT DESCRIPTION**

Commercial grade energy efficient lighting featuring linear frames of metal finished in Satin Nickel diffused by an etched opal acrylic creating an updated energy efficient classic.

## **FINISHES OPTION**

Satin Nickel (SN)

GLASS White WT

MATERIAL Steel, Opal Acrylic

RATINGS

cETLus Damp Location **Energy Star** 

ADDITIONAL RATED LIFE 40000 Hours **OPERATING TEMPERATURE:** -20°C (-4°F), 40°C (104°F)