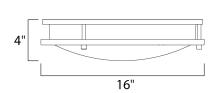

## MEASUREMENTS

DIMENSION HANGING WEIGHT

: 16" L x 16" W x 4" H : 3.04 lb

LAMPING INPUT VOLTAGE

LUMENS

DIMMABLE

BULB

CRI